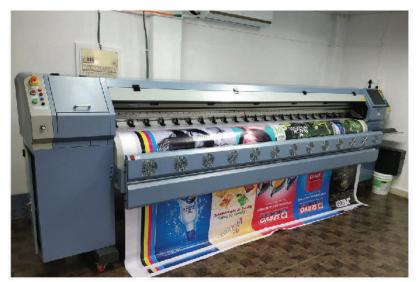

he year 2017, having head office located at Lucknow, Uttar Pradesh (India), and Branch offices in Mohali (Punjab), Patna (Bihar), Greater Noida; We are considered as the biggest Planning company in U.P. And is the only Political Media Planning Company with expertise in Data analysis and media planning and strategy exclusive for political party.

# WHAT WE DO

- OOH Hoarding, Unipole, Billboard, Gantries, FOB, WallWrap, Wall Wrap With Clidding
- Retail Branding Glow Sign Board, Nonlit Board, ACP Board,
  Neon Sign, LED Screen, Channel Letter, Lit Lolipop, Sun Pack
- In-Shop Branding Oneway Vision, Vinyl, Sunboard, Acrylic Sandwich, Frosted Film
- Painting Shop Painting, Trolley/Tank Painting, Wall Painting, Impact Wall Painting, OWT Painting



## WHERE WE ARE



# **OUR PRODUCTION UNIT**













# HOARDING

Hoarding is a place where you can publish an advertisement.

It is the popular way of the advertisement as its costs little and can be displayed to number of the person. Today's era is of visual advertisement so hoardings provide a best platform for that.

We (Bhatadia Enterprises) provides hoarding where the maximum number of footfalls and your brand can be reached to number of persons.



## SOME REFRENCE PICTURES OF OUR HOARDINGS













## SOME REFRENCE PICTURES OF OUR HOARDINGS













### PICTURES OF OUR 'LIT' WALL HOARDING













### SOME PICTURES OF OUR WALL WRAP

























#### **EVENT ACTIVITY**



















#### **HYDROLLIC LED VAN**







#### **CANTER LED VAN**







#### **E-RIKSHAW BRANDING**



















##