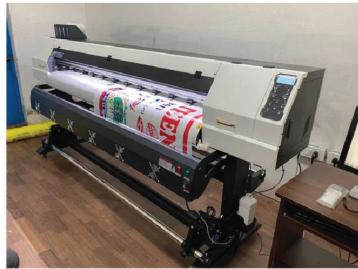

17, having head office located at Lucknow, Uttar Pradesh (India), and Branch offices in Mohali (Punjab), Patna (Bihar), Greater Noida; We are considered as the biggest Planning company in U.P. And is the only Political Media Planning Company with expertise in Data analysis and media planning and strategy exclusive for political party.

# WHAT WE DO

- OOH Hoarding, Unipole, Billboard, Gantries, FOB, WallWrap, Wall Wrap With Clidding
- Retail Branding Glow Sign Board, Nonlit Board, ACP Board,
  Neon Sign, LED Screen, Channel Letter, Lit Lolipop, Sun Pack
- In-Shop Branding Oneway Vision, Vinyl, Sunboard, Acrylic Sandwich, Frosted Film
- Painting Shop Painting, Trolley/Tank Painting, Wall Painting, Impact Wall Painting, OWT Painting



## WHERE WE ARE



# **OUR PRODUCTION UNIT**













# HOARDING

Hoarding is a place where you can publish an advertisement.

It is the popular way of the advertisement as its costs little and can be displayed to number of the person. Today's era is of visual advertisement so hoardings provide a best platform for that.

We (Bhatadia Enterprises) provides hoarding where the maximum number of footfalls and your brand can be reached to number of persons.



## SOME REFRENCE PICTURES OF OUR HOARDINGS













## SOME REFRENCE PICTURES OF OUR HOARDINGS













### PICTURES OF OUR 'LIT' WALL HOARDING













### SOME PICTURES OF OUR WALL WRAP

























#### **EVENT ACTIVITY**



















#### **HYDROLLIC LED VAN**







#### **CANTER LED VAN**







#### **E-RIKSHAW BRANDING**



















#### **MOBIL