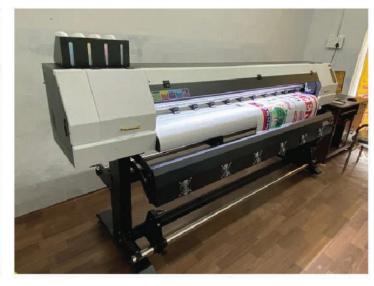

ear 2017, having head office located at Lucknow, Uttar Pradesh (India), and Branch offices in Mohali (Punjab), Patna (Bihar), Greater Noida; We are considered as the biggest Planning company in U.P. And is the only Political Media Planning Company with expertise in Data analysis and media planning and strategy exclusive for political party.

# WHAT WE DO

- OOH Hoarding, Unipole, Billboard, Gantries, FOB, WallWrap, Wall Wrap With Clidding
- Retail Branding Glow Sign Board, Nonlit Board, ACP Board,
  Neon Sign, LED Screen, Channel Letter, Lit Lolipop, Sun Pack
- In-Shop Branding Oneway Vision, Vinyl, Sunboard, Acrylic Sandwich, Frosted Film
- Painting Shop Painting, Trolley/Tank Painting, Wall Painting, Impact Wall Painting, OWT Painting



## WHERE WE ARE



# **OUR PRODUCTION UNIT**













# HOARDING

Hoarding is a place where you can publish an advertisement.

It is the popular way of the advertisement as its costs little and can be displayed to number of the person. Today's era is of visual advertisement so hoardings provide a best platform for that.

We (Bhatadia Enterprises) provides hoarding where the maximum number of footfalls and your brand can be reached to number of persons.



## SOME REFRENCE PICTURES OF OUR HOARDINGS













## SOME REFRENCE PICTURES OF OUR HOARDINGS













### PICTURES OF OUR 'LIT' WALL HOARDING













### SOME PICTURES OF OUR WALL WRAP

























#### **EVENT ACTIVITY**



















#### **HYDROLLIC LED VAN**







#### **CANTER LED VAN**







#### **E-RIKSHAW BRANDING**



















#### *